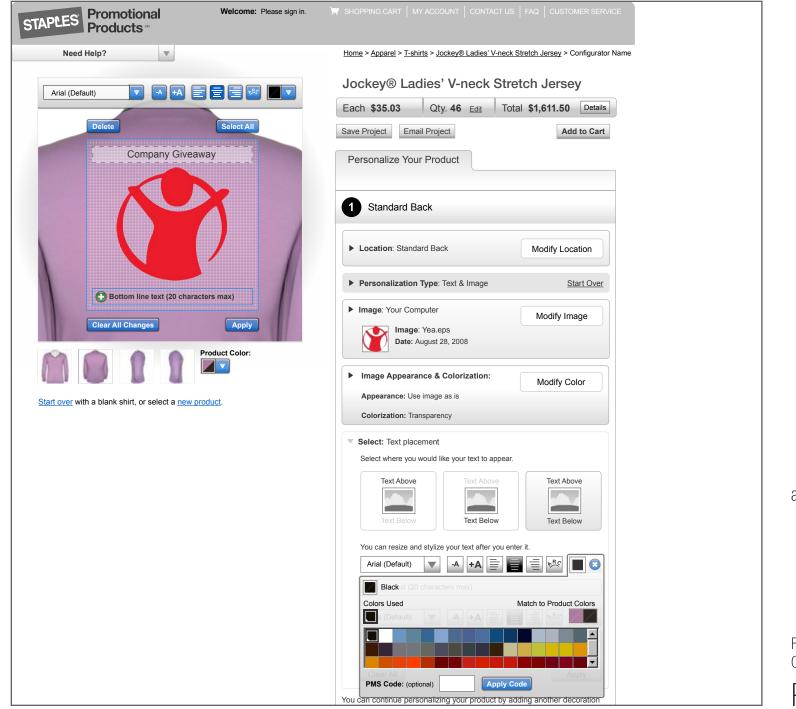

ca\_043\_003.pdf

| STAPLES Promotional Products ** Welcome: Please sign in.                                | HOPPING CART   MY ACCOUNT   CONTACT US   FAQ   CUSTOMER SERVICE                                                          |
|-----------------------------------------------------------------------------------------|--------------------------------------------------------------------------------------------------------------------------|
| Need Help?                                                                              | Home > Apparel > T-shirts > Jockey® Ladies' V-neck Stretch Jersey > Configurator Name                                    |
| Rotate:         Size:         Transparency:           0°         W: 200.0 in         No | Jockey® Ladies' V-neck Stretch Jersey         Each \$30.64       Qty. 46       Edit       Total \$1,409.60       Details |
| Delete                                                                                  | Save Project Email Project                                                                                               |
|                                                                                         | Personalize Your Product                                                                                                 |
|                                                                                         | Standard Back                                                                                                            |
|                                                                                         | Location: Standard Back     Modify Location                                                                              |
|                                                                                         | Personalization Type: Text & Image <u>Start Over</u>                                                                     |
| Clear All Changes Apply                                                                 | Image: Your Computer     Modify Image     Image: Yea.eps     Date: August 28, 2008                                       |
| Product Color:                                                                          |                                                                                                                          |
| Start over with a blank shirt, or select a new product.                                 | Appearance: Use image as is                                                                                              |
|                                                                                         | Colorization: Transparency                                                                                               |
|                                                                                         | <ul> <li>Select: Text placement</li> <li>Select where you would like your text to appear.</li> </ul>                     |
|                                                                                         | Text Above       Text Above         Text Below       Text Below    Text Below Text Below Text Below                      |
|                                                                                         | Save Project Email Project                                                                                               |
|                                                                                         |                                                                                                                          |
|                                                                                         |                                                                                                                          |