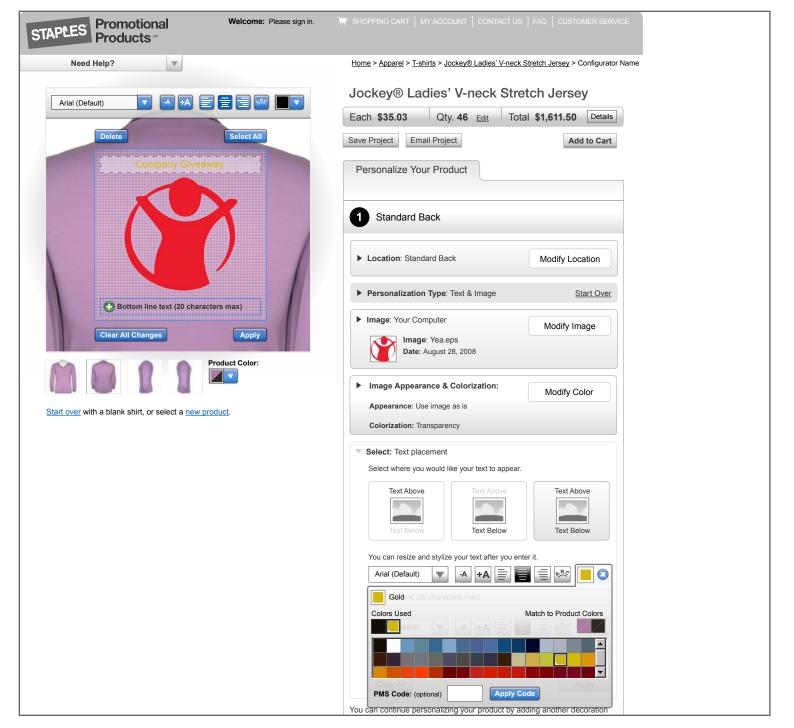

ca\_043\_003.pdf

| STAPLES Promotional Products ** Welcome: Please sign in.                                | HOPPING CART   MY ACCOUNT   CONTACT US   FAQ   CUSTOMER SERVICE                                                          |
|-----------------------------------------------------------------------------------------|--------------------------------------------------------------------------------------------------------------------------|
| Need Help?                                                                              | Home > Apparel > T-shirts > Jockey® Ladies' V-neck Stretch Jersey > Configurator Name                                    |
| Rotate:         Size:         Transparency:           0°         W: 200.0 in         No | Jockey® Ladies' V-neck Stretch Jersey         Each \$30.64       Qty. 46       Edit       Total \$1,409.60       Details |
| Delete                                                                                  | Save Project Email Project                                                                                               |
|                                                                                         | Personalize Your Product                                                                                                 |
|                                                                                         | Standard Back                                                                                                            |
|                                                                                         | Location: Standard Back     Modify Location                                                                              |
|                                                                                         | Personalization Type: Text & Image <u>Start Over</u>                                                                     |
| Clear All Changes Apply                                                                 | Image: Your Computer     Modify Image     Image: Yea.eps     Date: August 28, 2008                                       |
| Product Color:                                                                          |                                                                                                                          |
| Start over with a blank shirt, or select a new product.                                 | Appearance: Use image as is                                                                                              |
|                                                                                         | Colorization: Transparency                                                                                               |
|                                                                                         | <ul> <li>Select: Text placement</li> <li>Select where you would like your text to appear.</li> </ul>                     |
|                                                                                         | Text Above       Text Above         Text Below       Text Below    Text Below Text Below Text Below                      |
|                                                                                         | Save Project Email Project                                                                                               |
|                                                                                         |                                                                                                                          |
|                                                                                         |                                                                                                                          |