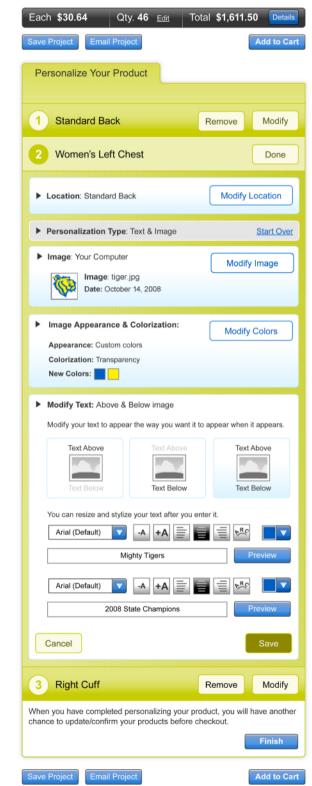

|
|                                                       | Save Project     Email Project                                                                                                                                                                                                |
|                                                       |                                                                                                                                                                                                                               |

chg\_03\_000bb.ai

Test 2 | Task 3 Final Wireframes September 4, 2008







| Arial       | <b>V</b> • • • | 2 2 2 2        |  |
|-------------|----------------|----------------|--|
| Delete      |                | Select All     |  |
|             | Mighty Tige    | irs            |  |
|             | 34             | 1              |  |
|             |                |                |  |
|             |                | **             |  |
| 2008 Sta    | ate Champions  | Preview        |  |
| Clear All C | Changes        | Apply          |  |
|             | 11             | Product Color: |  |

Start Over with a blank shirt, or select a new product.

## Image Locker (My Account) Folder View + Thumbnail View

| A second second